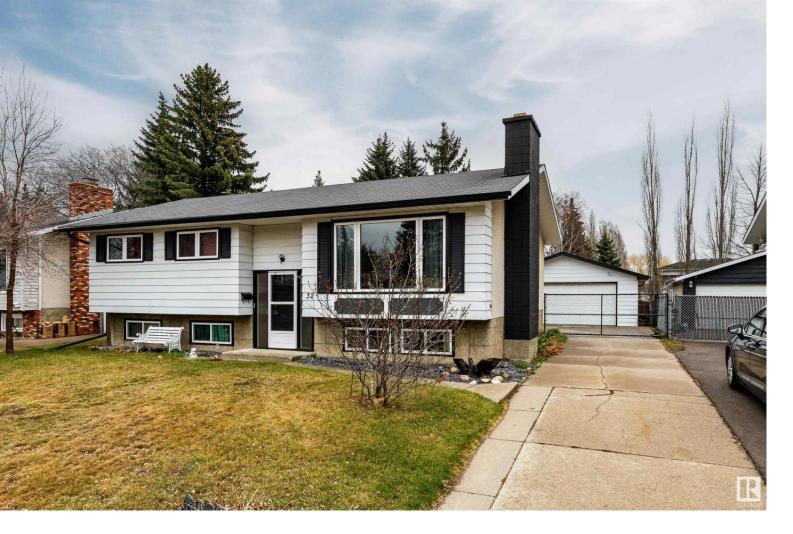

## 32 ALDERWOOD Crescent Sherwood Park AB

\$429,900

Welcome to the beautiful neighbourhood of Maplewood in Sherwood Park! This lovely property offers 1187 sqft, a double detached garage and ample space for R.V. Parking. Upon entry you will discover a bright living room with a cozy fireplace. The kitchen offers plenty of cabinet space and a convenient dining nook. In addition, the main floor features 2 bedrooms, the primary bedroom with 2pc ensuite, and a 4pc main bathroom. The basement level provides two additional bedrooms and a spacious family room equipped with a built-in bar, perfect for entertaining guests! Enjoy spending time in the fully fenced yard that's easily accessible from the rear door. Various amenities including playgrounds, schools and shopping are all within a convenient distance.