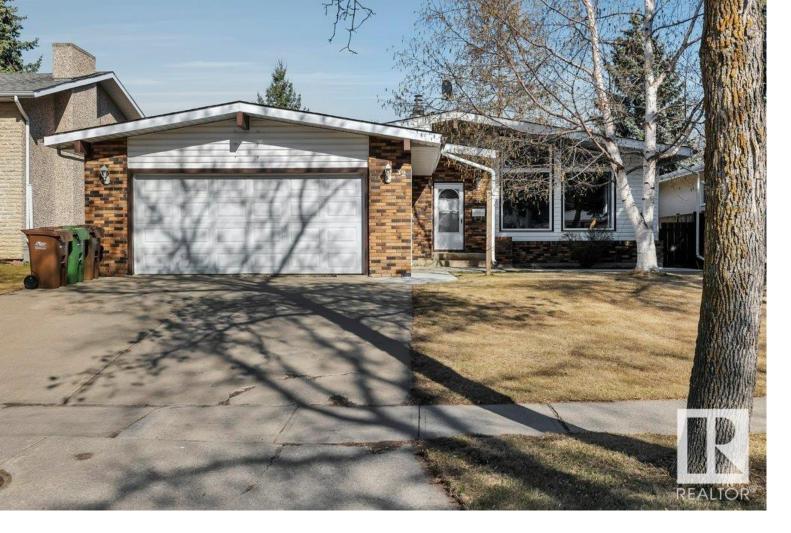

## 32 Flagstone Crescent St. Albert AB \$439,000

Welcome home to this 1295sqft open beam bungalow on the desirable Flagstone Crescent in Forest Lawn. The bright and spacious living room with vaulted ceilings and large picture window greets you as you enter the home. The kitchen has ample cabinets and counterspace and eating nook. 3 bedrooms, a 2pc ensuite, 4pc bathroom finish off the main floor. The basement has a second kitchen, bedroom and large family room. 3 pc bathroom, laundry area and storage room finish off the lower level. Great location: across from the ravine trails, schools, and shopping. You don't want to miss this gem!