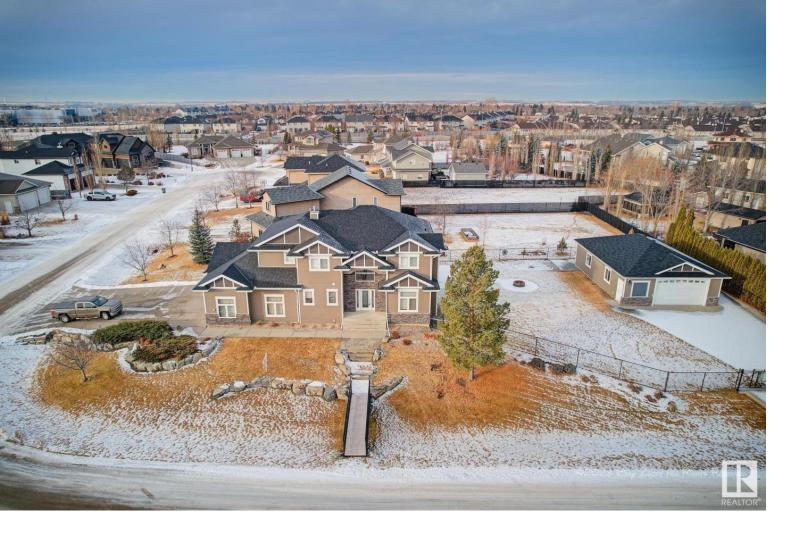

## 32 Greenfield Close Fort Saskatchewan AB

\$929.900

Fully developed, Executive 2-storey home with over 4000 sq. ft. of living space, triple attached garage, 30x40 shop, RV parking, fenced & landscaped on a corner lot (.40ac.)On the main floor, you have the updated gourmet kitchen with an abundance of custom cupboards & counter space, a thru pantry, a large island, granite countertops & stainless steel appliances—a spacious dining area with garden door access to the 16x12 deck and yard. The living room features a stone gas fireplace, a den just off the front entrance, a 2PC bath, and access to your garage finish this level. Upstairs, you have a 4PC bath, laundry room, bonus room with built-in shelving, primary bedroom with gas fireplace, walk-in closet & 5PC ensuite & corner jacuzzi tub, plus two good-sized bedrooms with closet organizers. Basement development includes a 4PC bath, rec. room with a corner gas-burning fireplace and a games area with a built-in bar. 2 more bedrooms with closet organizers. Excellent family home. Some photos virtually staged