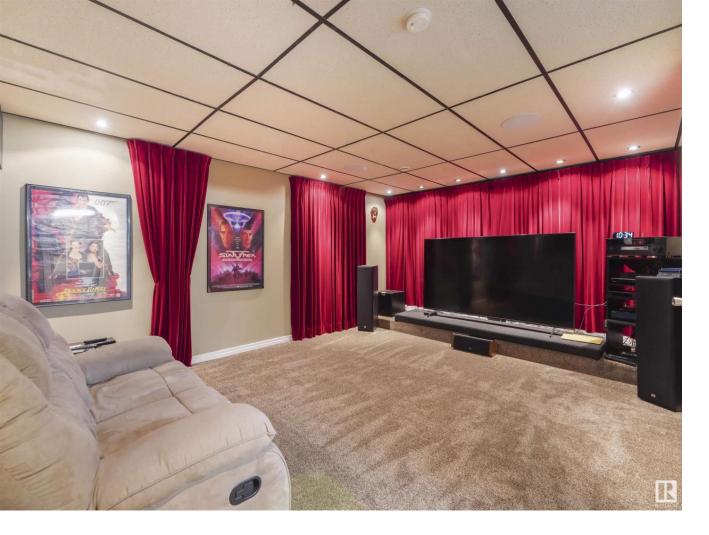

## 32 LEYLAND Way Spruce Grove AB

\$360.000

LOVELY 1043 SQ FT BUNGALOW WITH FULL THEATRE ROOM! YES IT INCLUDES ALL EQUIPMENT! IMAGINE HAVING YOUR OWN PRIVATE THEATRE IN YOUR OWN HOME! This wonderful home is located in community of Lakewood great location close to all the amenities! Expect to find a good sized kitchen with lots of counter and cabinet space as well as all stainless steal appliances. The living room has a lovely electric fireplace, 2 bedrooms, and 2 bathrooms upstairs. The master has its own ensuite and his and hers closets. Downstairs is the big surprise A HUGE THEATRE ROOM THAT INCLUDES ALL EQUIPMENT FURNITURE AND EVEN THE POPCORN MAKER! THERE IS A LARGE LAUNDRY ROOM WITH LOTS OF STORAGE, AND A HALF BATH, PLUS A THIRD BEDROOM. This home has a great back yard, with huge deck and lovely awning for those sun filled days. All flower beds are full of perennial flowers and shrubs. There is a shed for storing your gardening and patio cushions. The double attached garage is insulated. Roof new in2019