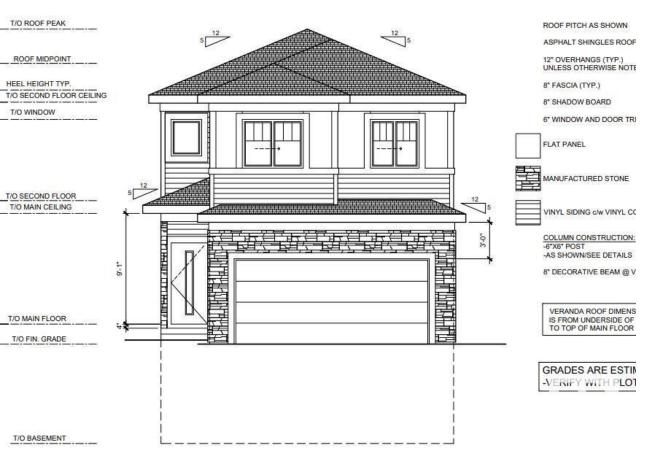

## 32 MEADOWLINK Point(e) Spruce Grove AB

\$559,998

Brand New Double Garage Detached Home in Spruce Grove. Main floor living area with open to above & STUNNING feature wall design with fireplace. Extended Kitchen with ample of cabinets and Center Island. Spice Kitchen for convenience. Dining Area combined with living & access to backyard. Main floor den/office or could be used as bedroom with beautiful feature wall. Main floor full bathroom. Upper level with Bonus area .Primary bedroom with beautiful ceiling design, feature wall, 5 pc ensuite & Walk In Closet. 2 additional bedrooms on upper floor with common bathroom. laundry on 2nd floor for convenience. Unfinished basement waiting for your personal finishes.