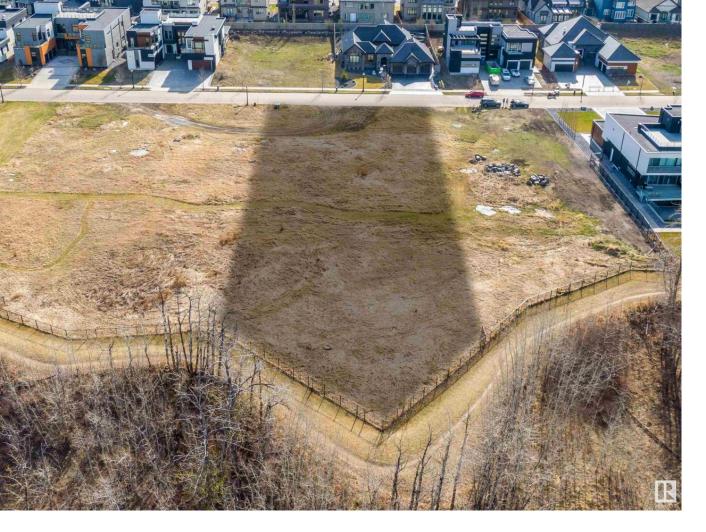

## 32 WINDERMERE Drive Edmonton AB \$2,100,000

Welcome to the highly coveted area of Windermere Ridge! This spectacular lot boasts breathtaking views of the North Saskatchewan River, and River Ridge Golf & Country Club. This impressive parcel of land is 0.7acres and provides you the opportunity to build with the builder of your choice. In addition to the spectacular unobstructed views, 32 Windermere Drive is near schools, commercial amenities, 3 golf courses and plenty of walking trails to keep you busy all year long. This is the perfect opportunity to build your custom dream home on one of the few remaining river lots on Windermere Drive!