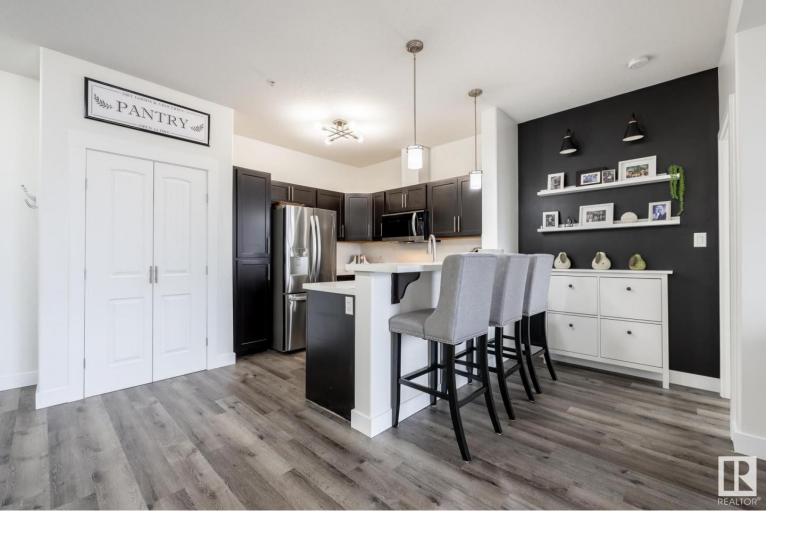

## 304 AMBLESIDE Link 320 Edmonton AB

\$249.900

Welcome to your dream condo at L'Attitude Studios! This gorgeous space has undergone a fabulous makeover with over \$25,000 invested in renovations and upgrades in the last 6 months! Step into luxury with BRAND NEW stainless steel LG kitchen appliances plus a new washer & dryer. Beautiful new vinyl plank flooring throughout, paired with new lighting and fresh all-white paint. STUNNING new bathroom - modern farmhouse style. New vanity, toilet, flooring, mirror, tub faucets, and lighting, every detail you will love. Custom closets in the primary ensure ample space for your wardrobe essentials. Front closet conversion to walk-in pantry, perfect for keeping your kitchen organized and clutter-free! Spacious ensuite boasts double sinks, a walk-in shower & fabulous linen closet with shelving to keep your makeup and toiletries neatly organized. Enjoy the view from the 3rd floor and all the action at the Currents of Windermere. We believe L'Attitude is the crown jewel of Ambleside, but we'll let you be the judge!