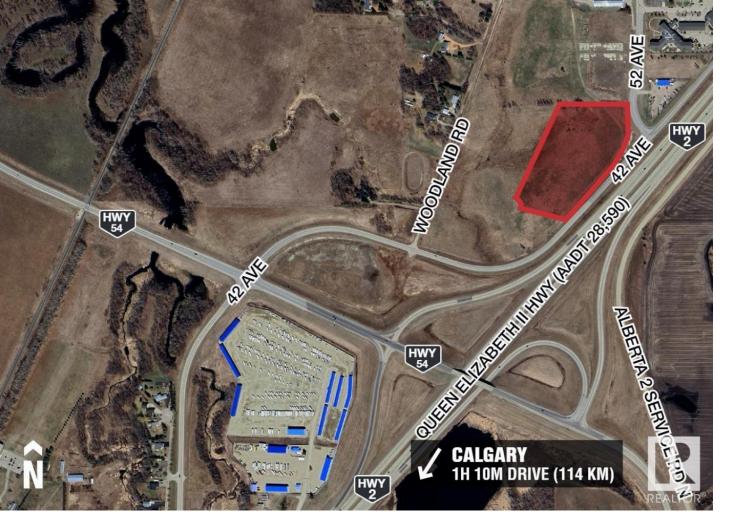

## 3201 52 Avenue Innisfail AB

\$2,499,888

The Subject Property provides approximately 1,000 ft of high visibility QEII highway frontage make it perfect for any developer wanting exposure to the property. Average Annual Daily Traffic Count is 28,590 (2022). All directional access off QEII highway. All municipal services at lot line. Highway commercial zoning allows a wide range of potential developments.