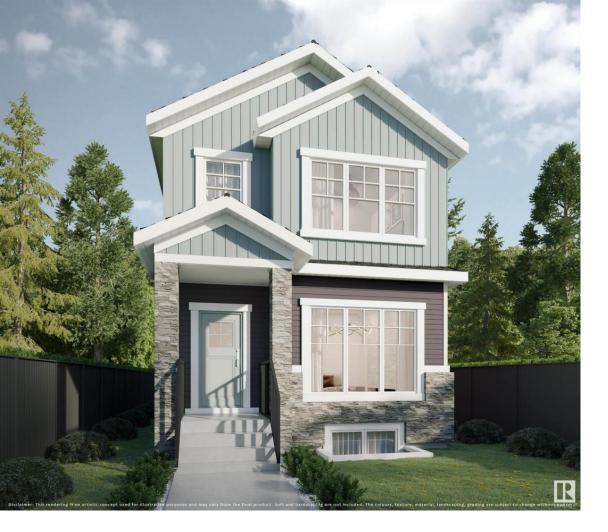

## 3208 Magpie Link Edmonton AB \$449,800

GREAT OPPORTUNITY FOR FIRST TIME HOME BUYERS AND INVESTORS!! Brand new SINGLE FAMILY house in the beautiful community of Starling with an easy access of ANTHONY HENDAY HWY and close proximity to PROVINCIAL PARK . OPEN CONCEPT Main floor provides lots of natural light and opens up to a living room, dining nook and 2-tone sleek kitchen cabinets w/ soft close, QUARTZ COUNTERTOPS, huge pantry with MDF Shelves. LVP Flooring, fully upgraded 2-pc guest bath completes the main floor.2nd floor consists of a 4-piece bath, 2 secondary bedrooms and A MASTER BEDROOM WITH HIGHLY UPGRADED FINISHINGS in ensuite bath and a separate walk-in closet. SEPARATE ENTRANCE TO THE BASEMENT IS PROVIDED for future LEGAL SUITE.\*\*PLEASE NOTE\*\* Pictures from different layout, similar spec.\*ASSIGNMENT SALE AVAILABLE\* Listing Presented By: