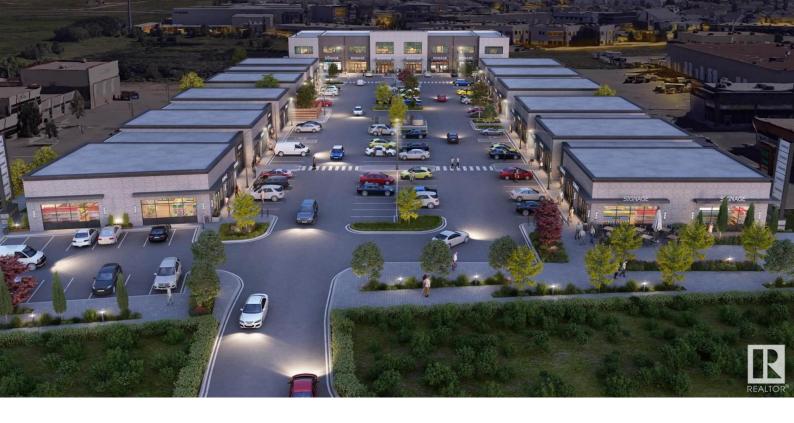

## 321 PARSONS Road Edmonton AB

\$522,000

Welcome to Parsons Square! Coming Q1/2024 Brand New, High Exposure Retail/Professional/Health/Office Commercial Condo Units for Sale or Lease. 5 Freestanding Single Level Buildings with Multiple Bay Sizes..

BLDG'S 1,2,3,4 AVAILABLE FOR SALE OR LEASE. BLDG 5 "LEASE ONLY"Purchase Prices Starting @ \$450.00PSF-\$500.00PSF Base Lease Rates Starting @ \$30.00 PSF (Bldg 1) Direct Exposure to Parsons Road, Great Access to Ellerslie Road, South Edmonton Common, Anthony Henday! Ample Parking, Excellent Bldg + Pylon Sign Exposure. Busy Hub for Your Business.