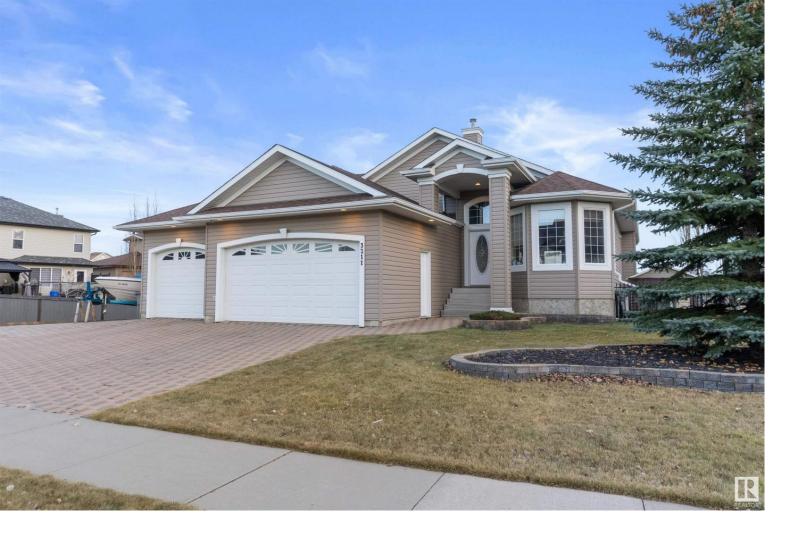

## 3211 62 Street Beaumont AB

LOCATION! LOCATION! Fabulous fully developed EXECUTIVE WALK OUT BUNGALOW offering over 3000 sq. ft. of development with a TRIPLE GARAGE, backing onto the LAKE IN FOUR SEASONS with an amazing 9700 sq. ft. oversized SOUTH BACK YARD. This lovely custom home features a MAIN FLOOR DEN/DINING WITH FRENCH DOORS just off a large foyer, GREAT ROOM STYLE main floor with an island kitchen featuring GRANITE and upscale STAINLESS APPLIANCES including a handy separate fridge & freezer, a KITCHEN AID GAS STOVE & RANGE HOOD with a STAINLESS BACKSPLASH! Dining area with a BI COFFEE NICHE & VIEWS over the maintenance free COVERED DECK with GAS for the BAR-B-Q. A mud/laundry room, bedroom, 4 pc. bath & SPACIOUS PRIMARY with a SHOWER & JETTED TUB. The Oak & Iron CENTRAL STAIRCASE leads to a SUNLIT FAMILY/GAMES ROOM with FIREPLACE, BI wall unit, WET BAR, large windows, a 4 pc. bath, 2 beds & storage. The yard offers SUNNY PATIOS, decks, firepit, STONE DRIVEWAY & WALKWAYS, PRENNIAL GARDENS & LOW MAINTENANCE LIVING! PERFECT!