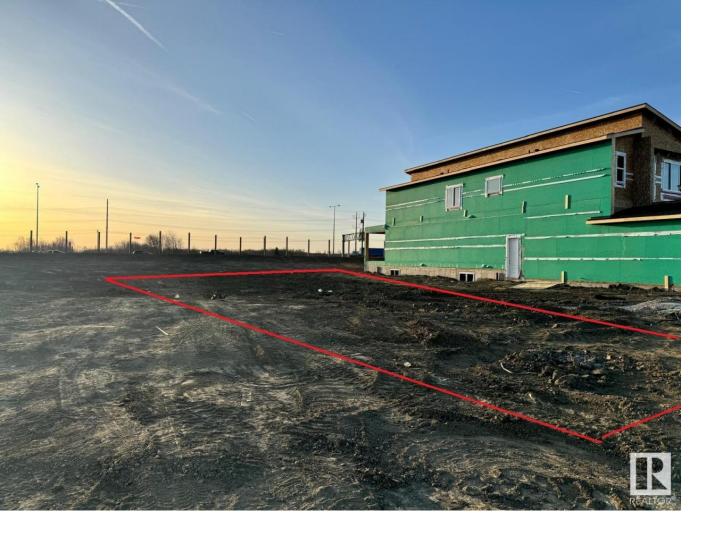

## 3215 3 Street Edmonton AB \$359,900

Build your dream home on a perfect spot in a lovely Maple neighborhood. This amazing 8,517 square foot lot gives you a peaceful place to make your ideal living space. It's big enough to build a triple garage, with 42.51 feet across and 200 feet deep, for whatever you imagine. You'll have privacy and everything you need nearby in Maple. You can build your dream home yourself or let us do it for you. This is your chance to make your own special place in Maple. Get excited about what's to come - your future starts here on this incredible lot.