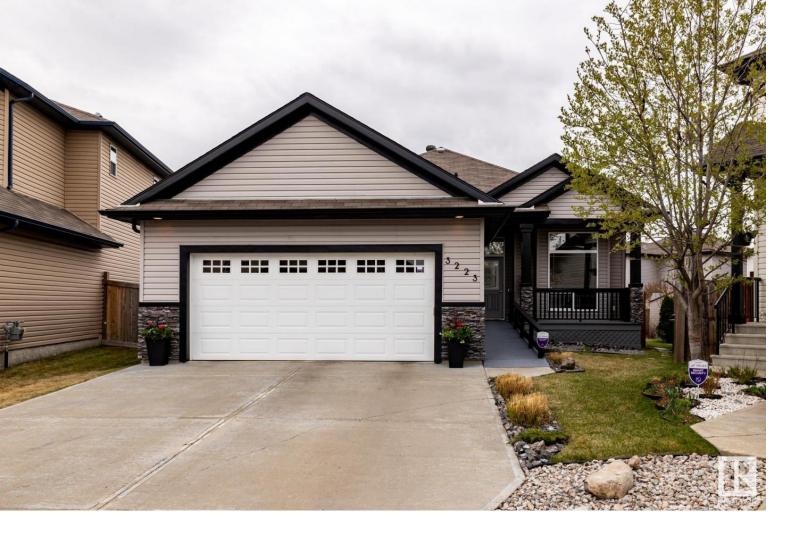

## 3223 22 Avenue Edmonton AB \$624,900

Stunning & impeccable custom built executive 1688 sq ft. bungalow located in Laurel. This home features open concept design with 10 ft ceilings & lots of big windows offering tons of natural light. As you approach the house, there's a cozy veranda upfront. Upon entering, you overlook a den, massive kitchen with walk-in pantry & large island. Just off the kitchen is an eating area & bright living room with gas fireplace. Spacious primary bdrm features large shower & jacuzzi tub. Main floor is completed with a second bdrm, 4 pc bath & laundry. The lower lever has 9 ft ceilings, oversized rec room with 2nd gas fireplace, 2 spacious bdrms & 4 pc bath. Large pie shape lot is professionally landscaped w/numerous trees, shrubs, rock beds & a rear multi level deck. Oversized double attached garage is heated & offers a floor drain. This accessible home offers widened doors & hallways, wheelchair lift in the garage & a ramp to the front door (can be removed if not needed). This immaculate home is move in ready!