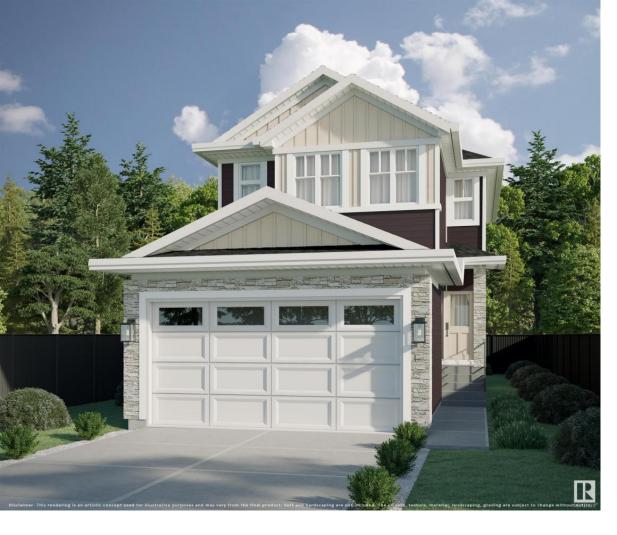

## 3229 Magpie Link Edmonton AB

\$534,800

UPGRADED single family home available to the vibrant community of STARLING! LOCATION IS PRIME!! conveniently located to close Anthony Henday HWY facilitating quick commute to St.Albert or Edmonton. Upon entrance you will find a DEN, HALF BATH ON THE MAIN FLOOR, Huge living room, A CUSTOM FIREPLACE WALL and UPGRADED KITCHEN with CABINETS TO CEILING, a WALK-IN PANTRY and DINING NOOK. The second floor offers 3 bedrooms, 2 full bathrooms, and a BONUS room. UPGRADED finishings include MDF SHELVING(no wires racks!),, SEPARATE ENTRANCE TO THE BASEMENT IS PROVIDED for future LEGAL SUITE, 9' basement ceiling, upgraded LIGHT fixtures, and much more!\*\*PLEASE NOTE\*\* Pictures from different layout, similar spec.\*ASSIGNMENT SALE available\*