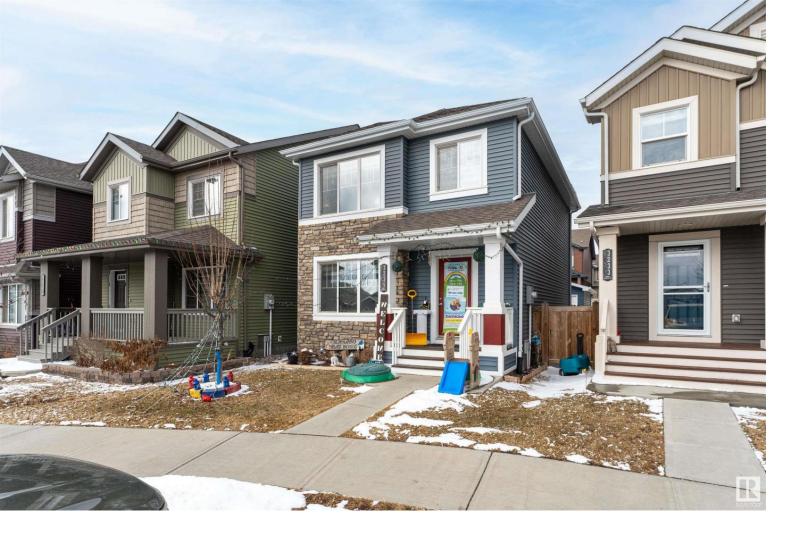

## 3235 CHERRY Crescent Edmonton AB

\$459.000

Welcome to the community that offers all that your Family needs: schools that your children can walk to from home, SPRAY park, private recreation facility, basketball/volleyball court converted to ICE SKATING rink in the winter... This house offers a simple & humble set-up. Mainfloor offers a huge living space for your family to enjoy or guest to entertain. Dining area and kitchen with separation to keep you a bit of privacy while preparing lunches. Kitchen has a breakfast nook for an early morning rush. Upstairs offers 3 spacious bedrooms. Master bedroom w/ huge ensuite and a walk-in closet. 2 other rooms are big enough for your kids privacy to enjoy and a shared bath with 4pcs. Basement with 2 bedrooms one bigger than the other. A 3pcs bath also in the basement. Backyard is big enough for weekend BBQ. This humble home is yours. WELCOME HOME!