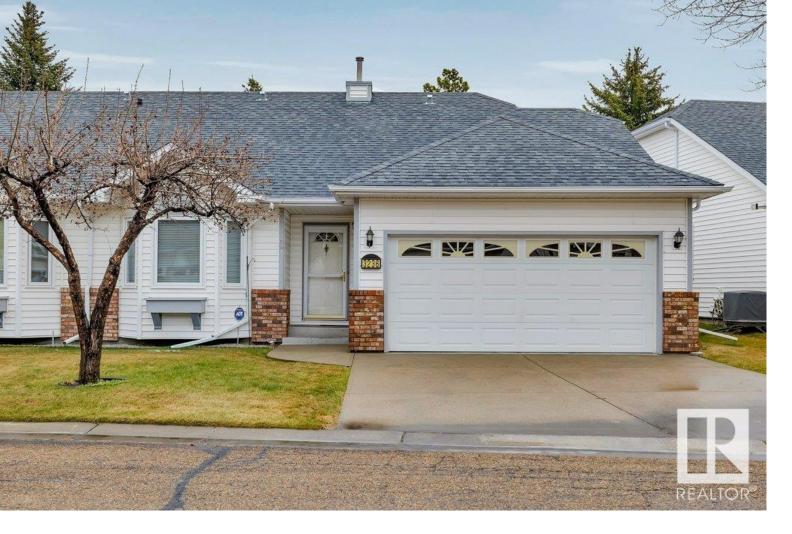

## 3236 38 Avenue Edmonton AB

Welcome to Amberwood Village 55+ Adult condo. This end unit half-duplex style bungalow comes with 2+1 Bedrooms 3 bathrooms including a 2 piece ensuite. The basement is fully finished with huge rec room extra bedroom and bathroom and lots of storage space. Very clean and well kept warm welcoming home. Large attached covered sunroom perfect for entertaining. Main floor windows are updated to triple pane units, not included in the condominium coverage. Double attached garage is fully finished inside. Visitor parking is at the end of the street with some R.V. parking. An very well run and desired condo close to shopping and amenities.