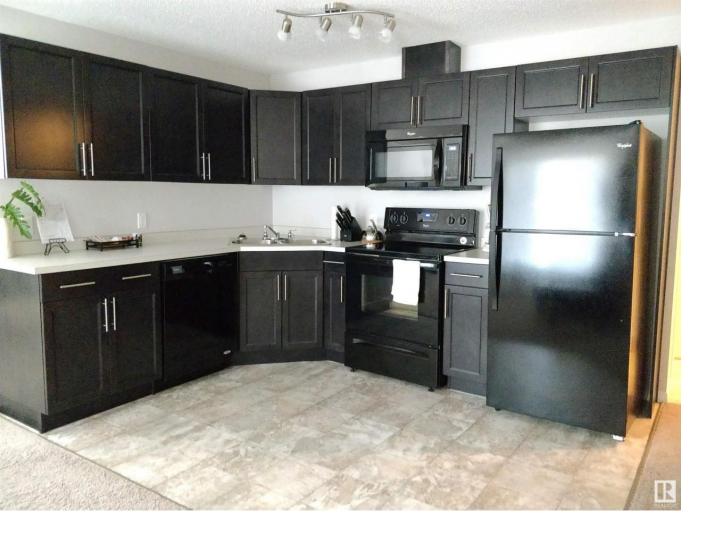

## 301 CLAREVIEW STATION Drive 324 Edmonton AB

\$174,900

Welcome to Avenues At Clareview! This South-Facing CORNER unit offers the epitome of urban living with its prime location and plethora of amenities. Step into your spacious 2 bed/2 bath sanctuary with almost 900sqft of living space to offer; this practical floorplan makes this one of the few units in the complex with a dining area. The corner placement allows for a wrap-around balcony for panoramic views and outdoor relaxation. Surrounded by a wealth of amenities, you'll find everything you need within reach. From Superstore to Walmart, Costco to the local movie theater, and even Home Depot for all your DIY needs, convenience is at your doorstep. Plus, with Yellowhead, Anthony Henday & Wayne Gretzky Drive just minutes away, exploring the city is effortless. Located only steps away from the Clareview LRT station, commuting is a breeze, with only a 12min ride to Downtown; 20min to UofA; 29min to Southgate Mall. Whether you're heading to work, school, or leisure, transportation cannot be more convenient!