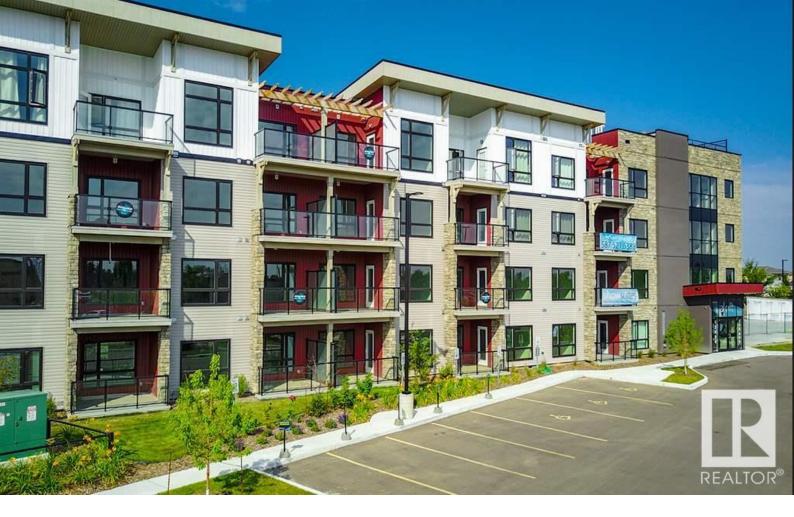

## 12804 140 Avenue 326 Edmonton AB \$239,998

This is your chance to own this one of a kind unit the "Phoenix" Built by StreetSide Developments located in the heart of the northwest area of Skyview. This is where modern comfort meets urban convenience and is centrally located on steps from 127 ST & 137 AVE, across from 3 grocery stops, restaurants & daily errands as well as one of the only condo that feature ROOFTOP PATIO. Why choose to live farther and farther away when you have an incredible option right now with easy access to YELLOWHEAD TR, North Edmonton Common, St. Albert, CFB Edmonton and many more! Best features includes wide open living, quartz countertops, tile backsplash, LED lighting, oversized windows, walk in closet, front load washer/dryer and a giant den bigger than most bedrooms! \*\*\* Unit under construction and will be complete in the spring of 2024, colors and finshings may vary photos used are from a previously built unit\*\*\*