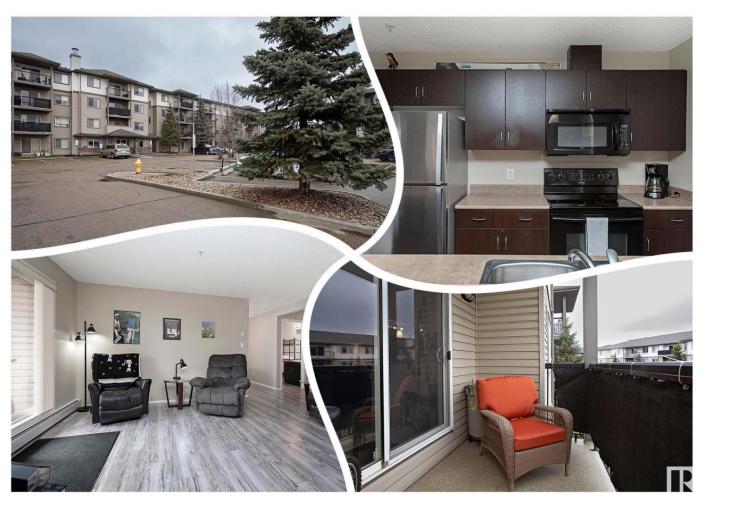

## 1180 HYNDMAN Road 327 Edmonton AB \$132,900

Mint & SPACIOUS 1 bedroom plus DEN in Avenue at Hermitage. 3 rd floor unit facing East w/ a peek a boo VIEW OF THE RIVER VALLEY. Parking stall is TITLED & is ideally located steps away from the front entry for ultimate convenience. No pets, no kids, no wear and tear; you know you are in a well kept place upon entry. WIDE PLANK laminate floors adorn most of the main floor. An entry closet on one side and an in suite LAUNDRY ROOM on the other add to the utility of the suite. The DEN is a perfect area for a HOME OFFICE or study. Relax in the AMPLE master bedroom w/ an East facing view the Sun will greet you in the morning. A big BRIGHT living room is great for entertaining and accesses the COVERED DECK, great for morning coffee. Cook in the spacious kitchen, it features a raised BREAKFAST BAR for quick meals, darker cabinetry & a mix of black & stainless appliances. The generous dining room has a picture window to bring in the NATURAL LIGHT. Walk to Hermitage Park & the River Valley and MORE!