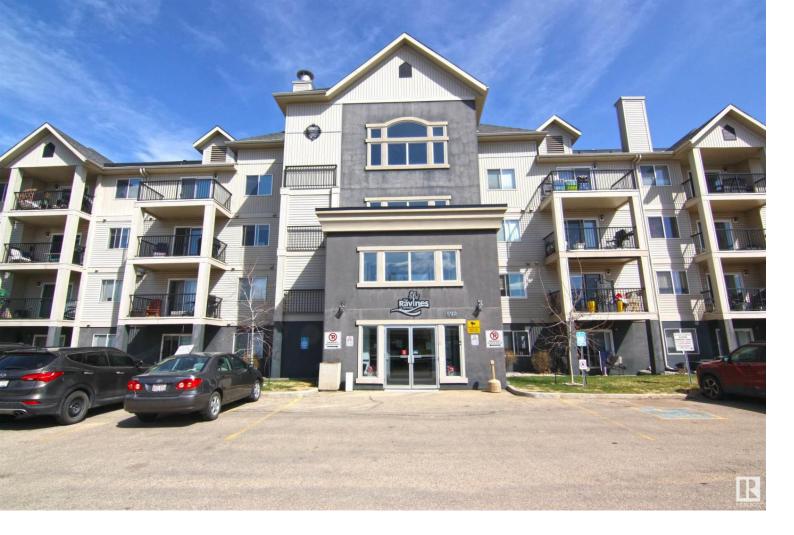

## 592 HOOKE Road 328 Edmonton AB

\$249.888

The home backs onto the Kennedale Ravine. Enjoy the lovely view 3rd Floor from your deck. This property has some of the following feature: Hardwood floors throughout, lots of natural light. The Bright and open, versatile Kitchen has four appliances. One extra that many apartment condos do not have is a separate den converted into a private dining room with French doors. With close to 1465 sq ft of living space, this is one of the larger apartment style condo that you will find. Spacious Primary Bedroom with walk-through-closet and 3 piece Ensuite (large walk in shower) Additional 2nd bedroom/office with hide a bed & a full main bath. You can also find an In suite laundry with a washer and dryer, BBQ gas hook up on the patio with BBQ and patio set. This awesome unit can be found in a 18+. The Amenities Room is a great place for gatherings in this friendly community & the complex has an excellent Management Company too. Comes with U/G parking stall #82 with storage cage.