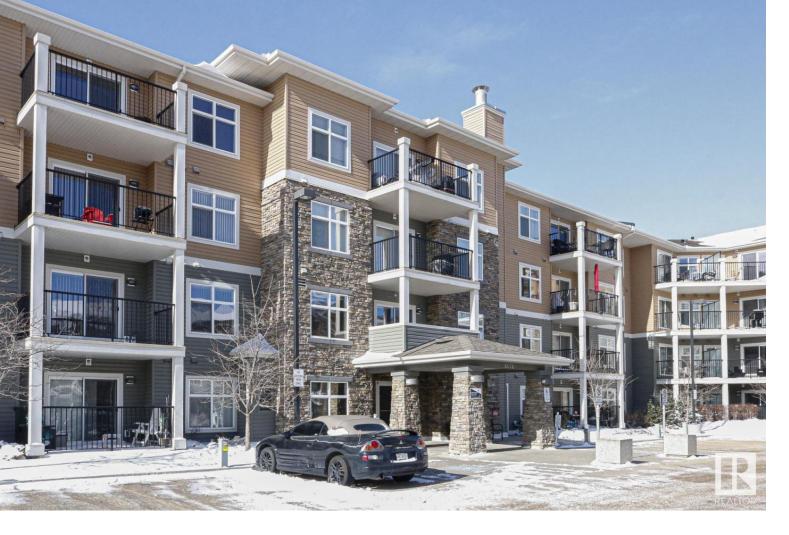

## 6076 SCHONSEE Way 328 Edmonton AB

\$218.000

Located in the family-friendly community of Schonsee! This meticulously maintained 2-bedroom, 2-bathroom condo offers a comfortable & convenient lifestyle with just over 900 square feet of living space. An inviting open floor plan, perfect for entertaining or simply relaxing with loved ones. The well-designed layout boasts a seamless flow between the living, dining, and kitchen areas. Enjoy the convenience of in-suite laundry combined with a heated underground parking stall & secure caged storage, providing ample space to stow away belongings while keeping your vehicle safe & sound. This building offers a well equipped gym with weights & cardio machines. For guests, there's plenty of visitor parking spots. Located in a highly desirable area, this condo is surrounded by excellent schools & close proximity to shopping, public transportation & access to the Anthony Henday. This condo offers the perfect blend of comfort, convenience, and community. Low condo fees of \$379.23 per month includes heat/water.