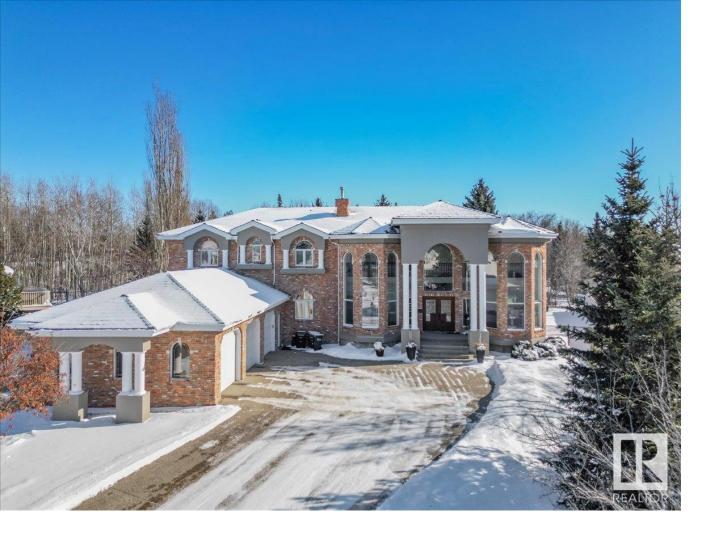

## 329 ESTATE Drive Sherwood Park AB

\$2,249,900

Almost 6000 sq/ft of beautifully renovated living space, sitting on over a 1/2 acre lot, and backing a protected environmental reserve. With 6 bedrooms, 5 bathrooms, 2 main floor offices plus an oversized triple car garage and RV pad, this home is fabulous! A grand foyer welcomes you into this entertainers dream home. A gorgeous dining room leads through to the ultimate chefs kitchen with an 8 seater quartz island, endless cupboard and counter space, a gas range and butlers pantry. A gorgeous living room with a floor to ceiling fireplace, and walls of windows overlooking the ultra private South facing back yard. Upstairs, all bedrooms have beautiful en suites, with the primary having its own balcony. The lower level will blow you away with a fabulous gym, the ultimate bar that can seat 8, and a family/rec room designed for movie nights and entertaining, plus 2 bedrooms & full bath. With in floor heat, and so many more features, plus in a cul de sac with a Sherwood Pk address, this home is exceptional!