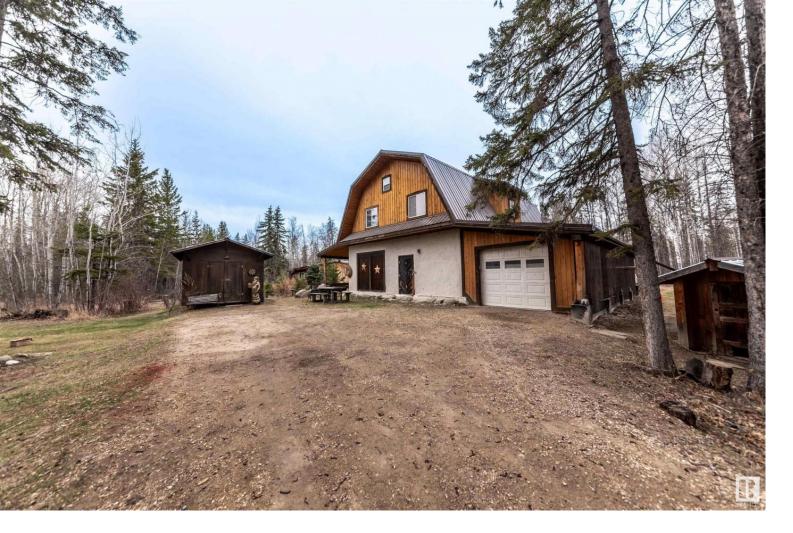

## 50529 RGE RD 21 33 Rural Parkland County AB

\$388 000

This is a very unique home. Timber built with 450 Straw Bales (wheat straw) curtain insulation walls. Pictures of all construction from the slab with in floor heating system and 6" Styrofoam Floor insulation to the 3" fireproof Clay finish with accents. Barn style home, 1200 sf each floor. 12X30 deck. Very energy efficient home. Needs some finishing inside but everything here to move in and do the renos while living there. Set on a nice lot (lot 10 can also be purchased separately for a total of just over 2 acres. Back on to municipal reserve with paths leading to the banks of the River!!!. Quiet, serene subdivision of Twin Ravines, only 20 minutes SW of Stony Plain.