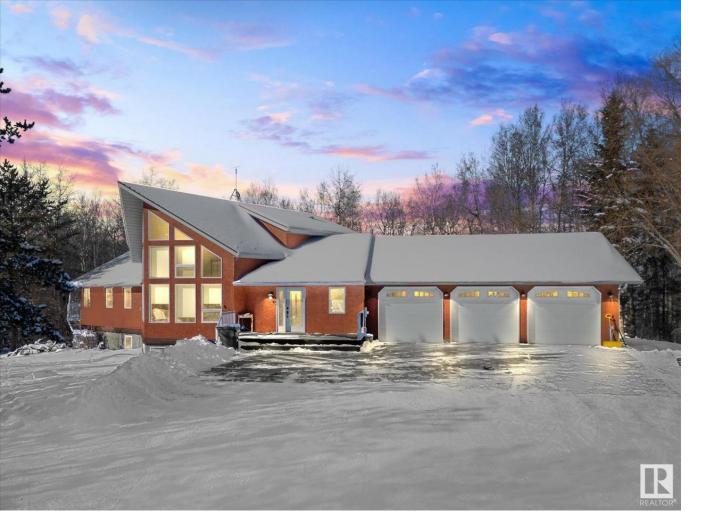

## 53424 RGE RD 13 33 Rural Parkland County AB

A little piece of heaven. The possibilities here for hobbies, recreation, entertaining are limitless inside & out, & convenience of location couldn't be better. Quadding, paddleboarding, snowshoeing, skiing, sledding... walking distance to 2 lakes plus short drive to Chickakoo Lake Recreation Area. Right on the grounds is a large hobby shed, chicken coop, greenhouse, children's treehouse/playhouse, fire pit area & even a zip-line! Your winding, tree-lined drive leads to the heated triple car attached garage. Garage entrance leads to an enclosed boot room & 2 pce bath w/ dog washing station & laundry area. Main entrance has a view of the elegant curved staircase that leads up to the flex area/loft looking over the grand family room w/ floor to vaulted ceiling stone fireplace & giant wall of beautiful windows. Upgraded kitchen with some amazing features like built-in crisper drawers & separate beverage fridge, & motorized appliance elevator! Spa-like main bath w/ claw foot tub. Your dream life is waiting!