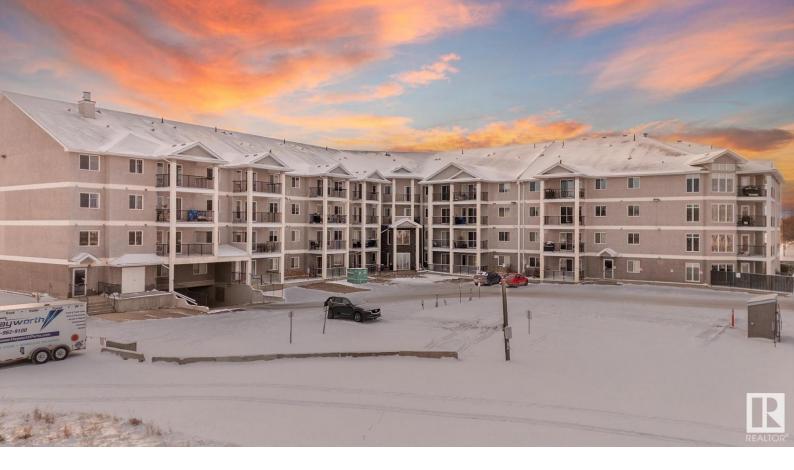

## 99 WESTERRA Manor 330 Stony Plain AB

\$169,900

This spacious west facing unit is restricted to 55+, is located on the third floor and has beautiful views of mature trees. Prime location in the quiet residential subdivision of Westerra, Stony Plain. Quick access to Spruce Grove and Edmonton with an easy commute down 79th avenue with no traffic lights. A great layout with over 800 sqft of living space and one massive bedroom with walk in closet. Open concept layout has spacious kitchen with ample white kitchen cabinetry, dining room and living room with corner electric fireplace and patio doors to oversized deck. Recent upgrades include vinyl plank flooring, living room carpet, upgraded light fixtures, toilet and kitchen sink and taps. Washer and dryer are newer, as well as the stove and hood fan. Did you know this building has a car wash in the underground parkade and the unit comes with one assigned stall and storage cage located in front. Amenities include a large social room equipped with full kitchen and outdoor terrace.