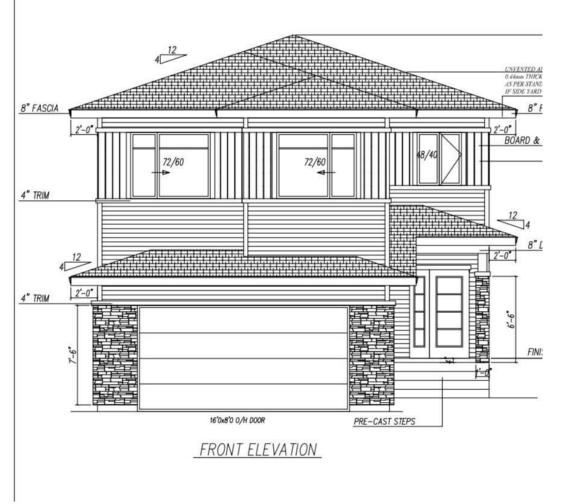

## 331 BALSAM Link Leduc AB

\$589,000

Welcome to this stunning brand new home, available for September! Featuring exquisite finishes and all appliances included, this home is truly move-in ready. Enjoy the convenience of backing onto a scenic walking trail and a spacious yard, perfect for entertaining. With three large bedrooms, including a master suite and a bonus room, there's plenty of space for everyone. The unspoiled basement offers endless possibilities and can be designed to your liking. Plus, with a separate entrance, it's ideal for creating a legal suite in the future. Don't miss out on this incredible opportunity!