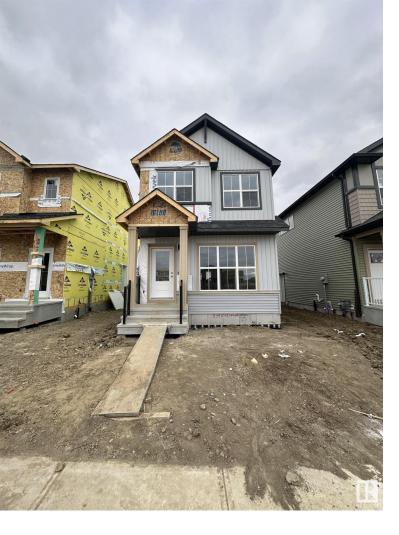

## 3313 ERLANGER Bend Edmonton AB

\$459,900

Welcome to sought after EDGEMONT! From 35 year builder, Excel Homes at nearly 1600 sf Meet the Cypress, the perfect laned home that is well-balanced and inviting. The main floor holds a great room and dining nook, with an L-shaped kitchen at the back which has stainless steel appliances. Overlooking the backyard, the kitchen provides ample counter space and is thoughtfully laid out. On the second floor, you will find the primary bedroom suite with a walk-in closet and spacious ensuite. Continue down the hall to your laundry room and two additional bedrooms. SEPARATE ENTRANCE so there's the option to develop the basement can provide the perfect space for movie night and can also add another bedroom and bathroom for guests or INCOME SUITE POTENTIAL! Close to all amenities DON'T DELAY!!