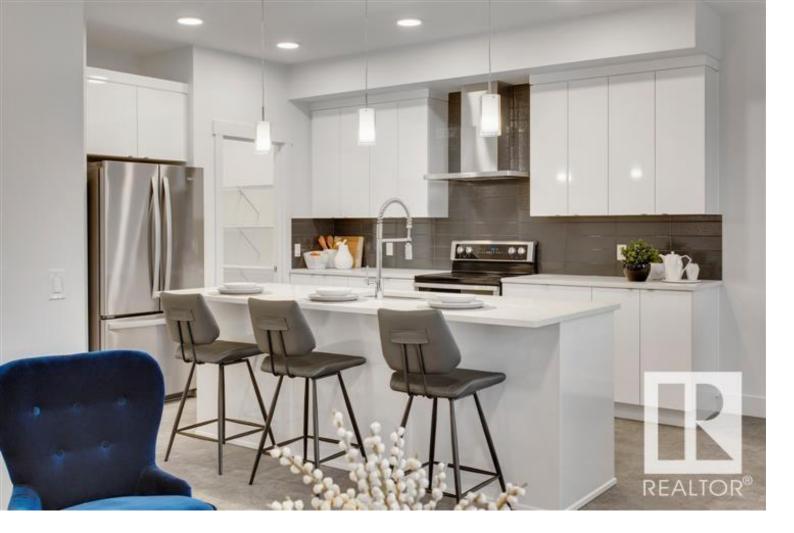

## 3332 169 Street Edmonton AB

\$559,888

The Easton model in the community Saxony has designed for modern living. Front attached double garage, separate SIDE ENTRANCE, and legal suite rough-ins for future development. The main floor open concept living has a spacious foyer, mudroom, half bath, walk-in pantry,, dining room and spacious living room. The kitchen boasts light wood 42" cabinets, 3cm quarts countertops, ceiling height modern back splash, chimney hood fan and water line to fridge. The upper floor has a central bonus room, convenient laundry room and two additional bedrooms. The master bedroom is designed for luxury with a large walk-in closet and a 5-pc spa inspired ensuite with a soaker tub. HOME IS UNDER CONSTRUCTION tentative completion August. Photos are representative and last photo is rendering of interior colours of home.