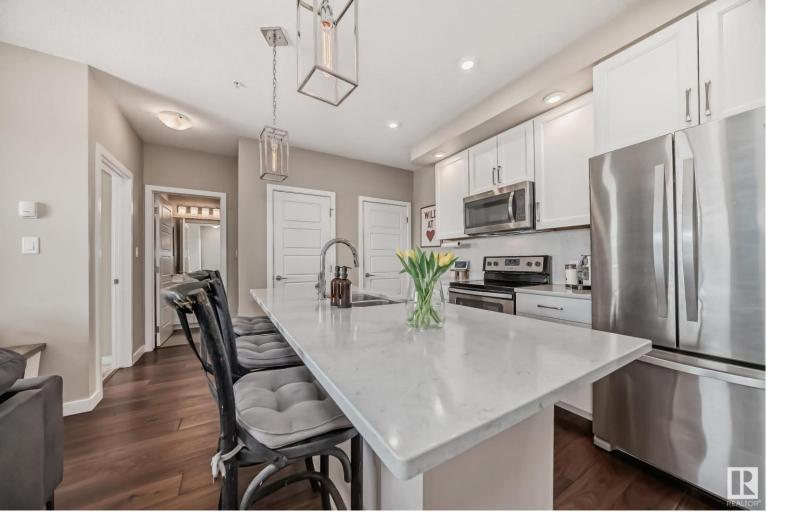

## 1008 ROSENTHAL Boulevard 334 Edmonton AB \$244,900

Welcome to the bright and modern 'Jade Two' in Rosenthal! This 2 bed, 2 bath unit features 9' ceilings, functional floor plan and comes complete w/ one titled heated underground parking stall & storage cage. Affordable condo fees include all utilities except electricity & internet! Beautifully appointed w/ quartz counters, quartz backsplash, walnut hardwood flooring, gorgeous white cabinets, SS appliances, pantry, office nook, insuite laundry, designer lighting, large island w/ flush eating bar loaded w/ storage. The master suite is complete w/ his/hers mirrored walk through closets & 3 piece ensuite w/ walk in shower. The second bedroom, situated for privacy sits adjacent to the 4 piece main bath. Building amenities include: fitness centre, social room w/ billiards & guest suite. Located steps away from an extensive trail system, nearby parks & Lewis Estates Golf Course. Minutes from all your shopping needs, Costco, restaurants, public transportation, the Whitemud, Anthony Henday & the Yellowhead!