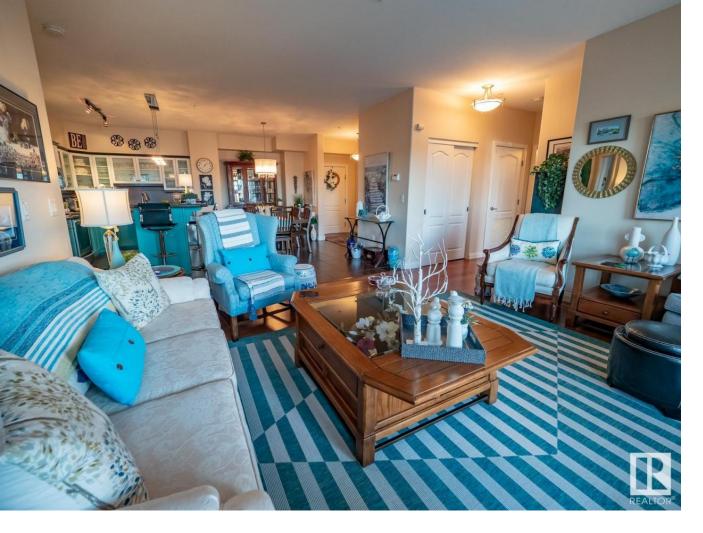

## 1406 HODGSON Way 334 Edmonton AB \$385,000

Luxury Condo living at its finest! This immaculate condo is located in The Chateaux at Whitemud Ridge. This 1368sqft 2 bedrooms, 2 bathrooms + den condo features many upgrades with a spacious open plan on the 3rd floor. Gorgeous Kitchen has granite counter tops, High-end cabinetry with crown moulding, upgraded appliances & raised eating bar as well as a huge dining area for entertaining! Great room accesses a large balcony to enjoy warm summer evenings with natural gas hookup for BBQ. The large master bedroom comes with a walk thru closet with organizers and a spa like ensuite complete with jacuzzi tub. Other features of this immaculate condo include upgraded halogen lighting, air conditioning, ceramic tile flooring, In-Suite laundry, secure underground heated parking. The building offers Party Room, Movie Theater, Barbecue Area, Gym, Library and the list goes on. Easy access to Whitemud, Anthony Henday and the new Terwillegar Rec Centre.