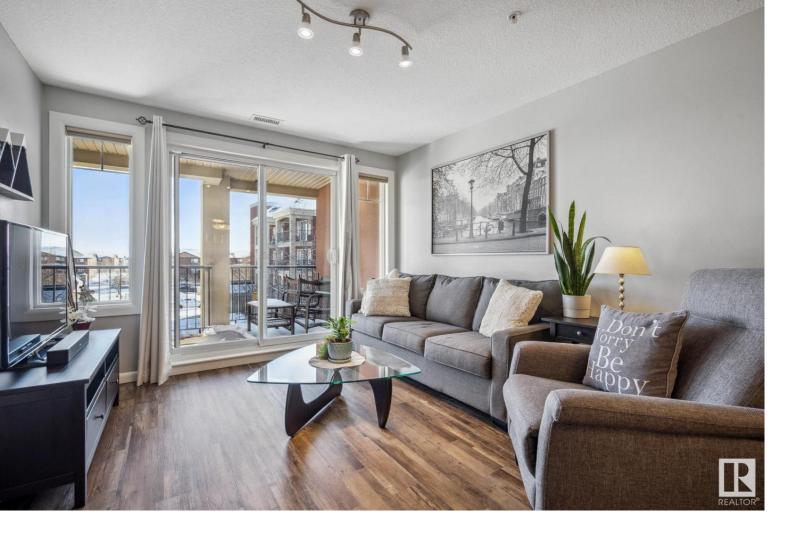

## 300 PALISADES Way 336 Sherwood Park AB

\$219,900

Move in ready! Pack up Lucy the cat or Rex the dog, because your new home awaits. Enjoy vinyl planking throughout this ONE BEDROOM unit, a DEN for your home office, a proper laundry room, and ample space for daily living. You can enjoy beautiful sunrises from your balcony (which also means you won't swelter during those heat waves). A fresh kitchen offering maple cabinets and an eating bar is open to the dining area and living room - great for entertaining. After a long day, wash your car of it's grit in the wash bay before parking it, burn off any stress in the gym, and then relax in the theater room - all included in your condo fees. Your utilities are also included, making budgeting a breeze! This PET FRIENDLY condo complex is a quiet and WELL MANAGED building that is walking distance to restaurants, medical facilities, and Centennial Park. Titled underground parking and storage unit are included in the price. HEAT and WATER/SEWER INCLUDED IN CONDO FEE (\$396.07/mth).