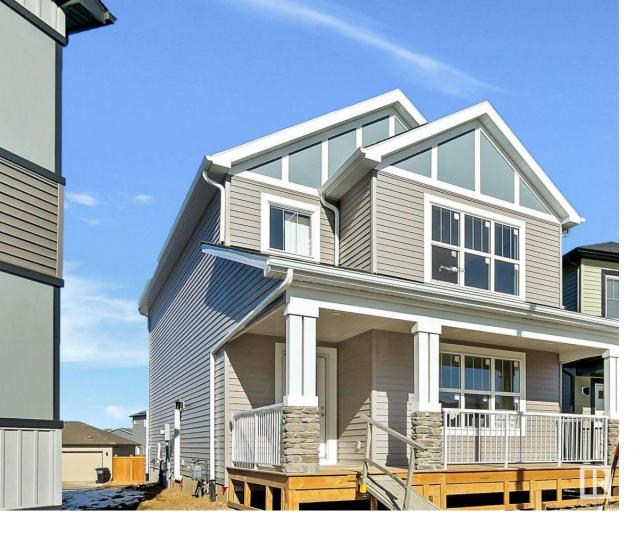

## 336 36 Avenue Edmonton AB

\$519,900

Welcome to this beautiful move in ready home in Maple Crest that offers 2000 sq ft of living space. This house features a charming front veranda, adding to its curb appeal. Upon entrance you will find a spacious living area with fire place. It will lead to kitchen and the dining nook. There is good sized bedroom and 4 pc bath on main floor that adds to convenience and flexibility. Upstairs you will find 3 additional bedroom including master bedroom and 2 other nicely sized bedrooms. Master bedroom comes with WI closet and 3 pc Ensuite. There is a decent bonus room which gives you extra space. Upstairs laundry is another feature. Basement comes with separate entrance and waiting for its new owners to get custom made. Garage pad is already built. Close to all amenities.