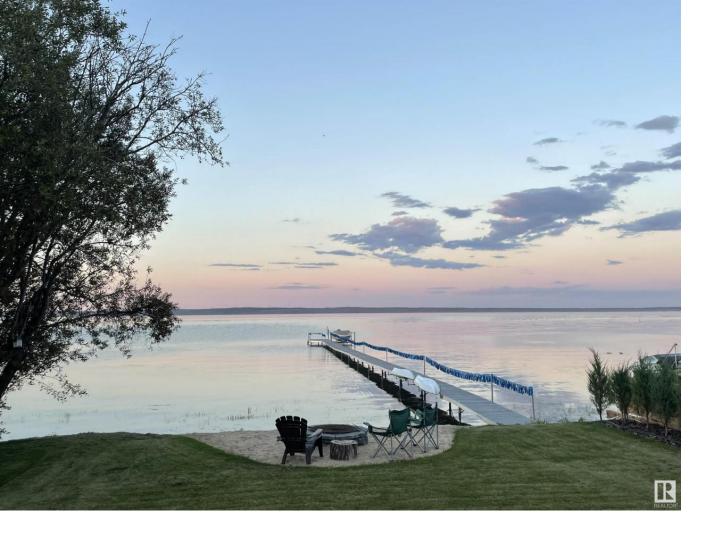

## 338 Crystal Spings Drive Rural Wetaskiwin County AB

\$959,900

LARGE LAKE FRONT PROPERTY! Justin Gray Homes presents this LAKE FRONT located in home the beautiful sub division of CRYSTAL SPRINGS at PIGEON LAKE! This professional designed lake property sits on a PRIVATE 50' frontage x 150' deep lot w/ NO NEIGHBOURS, siding a park on the west side! Crafted Modern Farmhouse design boast's A Frame w/ MASSIVE WINDOWS taking in breathtaking views of the back yard & lake! 4 bedrooms, 2 full washrooms, open concept layout perfect for entertaining, custom built-in's, large living & dining room featuring 20' vaulted ceiling's, wood burning fireplace, SPACIOUS kitchen w/large ISLAND, Upgraded dove tailed soft close drawers, landscaping package including sandy beach, irrigation, fire pit, treated wood deck w/sunken hot tub, extended 42' deep driveway w/ RV hookup, HEATED OVERSIZED DOUBLE GARAGE W/ APOXY floor, drain & cabinetry! CENTRAL A/C, New Water well, City Sewer w/concrete holding tank, Triple Pane windows, spray form insulation, tankless hot water & Still under warranty!