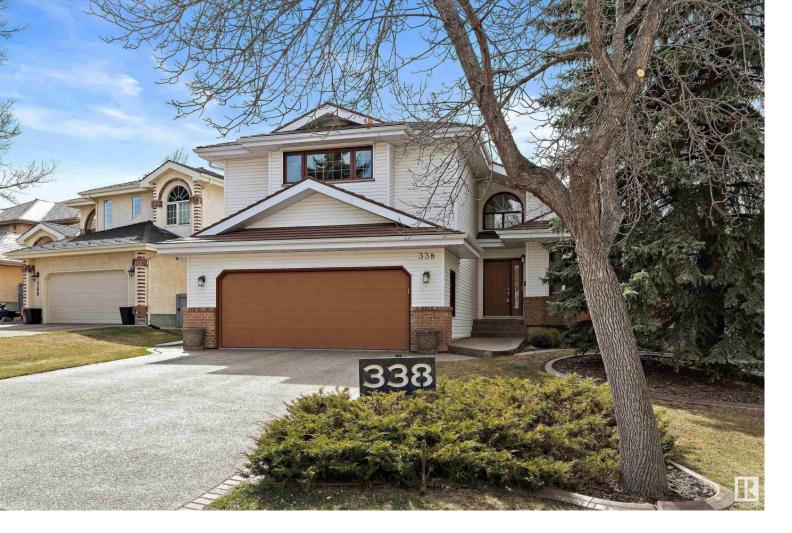

## 338 O'CONNOR Close Edmonton AB

Experience luxury in this breathtaking 2,871 sq ft, custom built Ace Lange home on a large corner lot. Tastefully renovated 2-story home boasting 6 beds & 3.5 baths. Every corner exudes elegance with expansive windows, vaulted ceilings & 2 skylights. The main level includes a gorgeous kitchen adorned with modern appliances, 2 inviting living areas & flexible den, perfect for any lifestyle. Ascend the custom curved staircase to discover 4 bedrooms, including a spacious primary with luxurious ensuite & generous closet. Both upstairs bathrooms have heated tile floors. The basement offers 2 more bedrooms, family room, & versatile rec room. Additional key features include newer 50 year metal roof, 2 newer furnaces, 2 new AC & underground sprinklers. Outside, a large landscaped west facing yard, features a sizeable composite deck, perfect for outdoor entertainment. Conveniently situated near all amenities, steps from Whitemud Creek Hall and trails, playgrounds, tennis & pickleball courts & reputable schools. Listing Presented By: