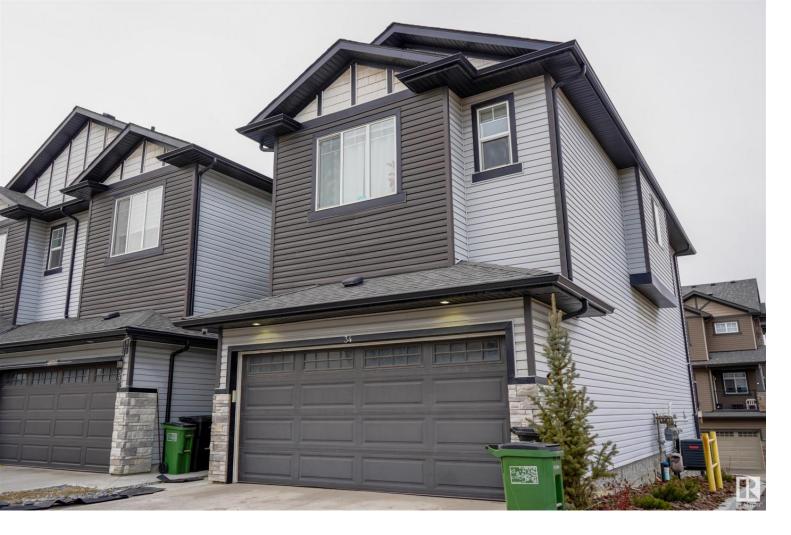

## 1703 16 Avenue 34 Edmonton AB

\$509,000

WALKOUT BASEMENT WITH 1 BEDROOM, FULL BATHROOM AND A FULL KITCHEN WITH ITS OWN LAUNDRY! Walking distance to school. This 1650 sq ft half duplex sits on a corner lot in the most desired community of Laurel. It comes with 3 bedrooms, 2 full bathrooms and a large bonus room on the 2nd floor. Main floor offers a beautiful kitchen, dining area, living room and half bath. APPLIANCES INCLUDED.