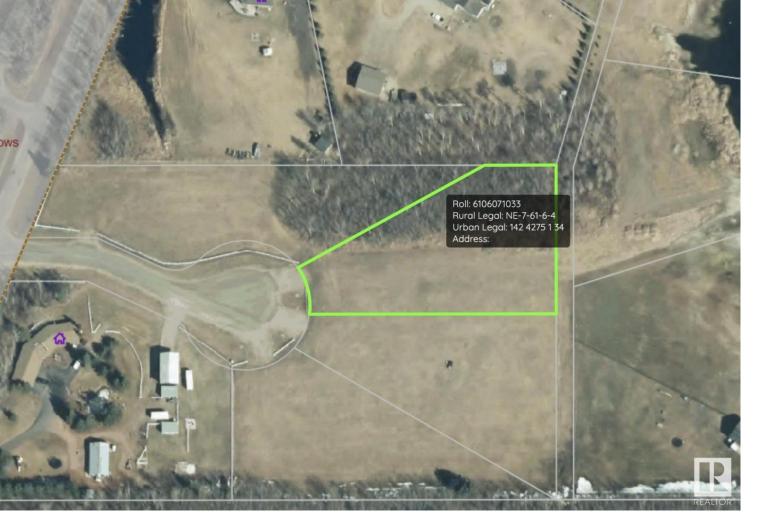

## 34 61119 Range Road 465A Rural Bonnyville M.D. AB

\$84,500

Outstanding country residential acreage that welcomes a walk out design overlooking a water feature. Located only a short walk to Moose Lake and playground. Great building site is partially treed and gently sloping. Located in the Elk Haven Subdivision only minutes from the golf course and Bonnyville. Make the move to country living!