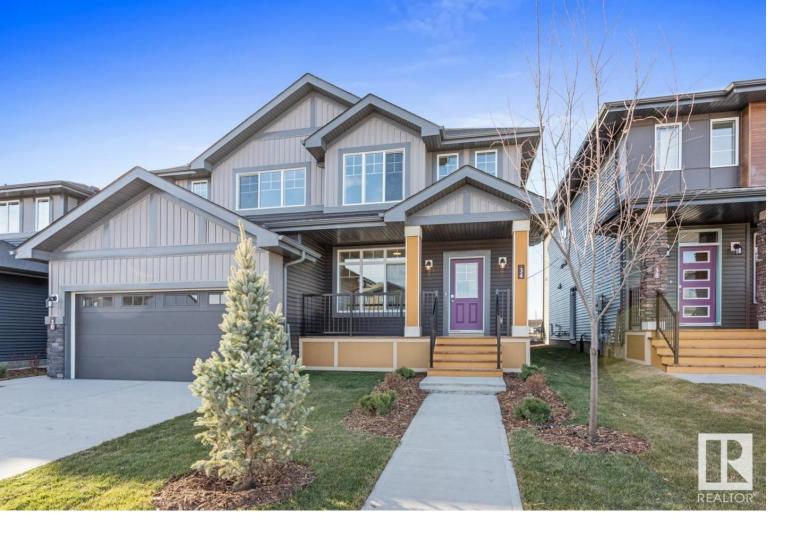

## 34 Cerbat Crescent Sherwood Park AB

\$414,900

Welcome to The Maxwell, by Rohit - Award Winning Builder, located in the newest Sherwood Park Community of Cambrian. Purposefully designed to make living better! This 1471 sqft, 2 Storey duplex offers 3 bedrooms, 2.5 baths & side entrance to the basement. The "Glass Tower" design style offers casual elegance throughout the spacious layout made for entertaining with the open concept living & dining area. The kitchen features plenty of cabinets, pantry & quartz island. Moving upstairs you will find a king sized primary suite featuring a walk in closet & 4pc ensuite. 2 bedrooms are both generous in size, a 4pc bath, laundry room & flex room compliment this stylish home. You will LOVE living in Cambrian located north on Clover Bar Road just east of Greenland Garden Centre, featuring multiple parks, playgrounds, dog park & 8kms of ravine trails through Oldman Creek! It will also be the home to future schools & shopping PLUS easy access to Hwy 16 & the Anthony Henday.