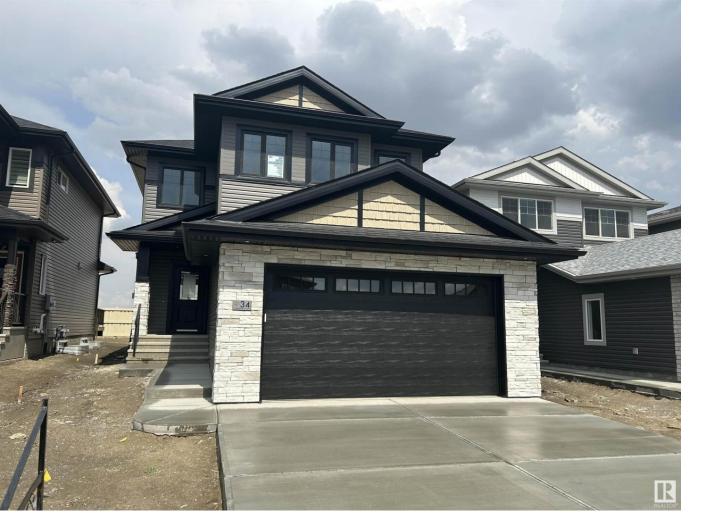

## 34 Edgefield Way St. Albert AB \$599,900

This BRAND NEW 1600 sq.ft. 2 storey with double attached garage is built locally by highly respected Dynasty Builders in Erin Ridge North. See the difference the finest craftsmanship makes! Modern lighting, wide plank floors & large bright windows offering loads of natural daylight. The cook in the family will appreciate the gorgeous kitchen featuring beautiful cabinetry complimented by quartz counters, centre island with pendant lighting & access to the pantry, powder room & mudroom. The spacious dinette offers garden door access to the maintenance free deck & yard. You'll love to entertain or just relax & enjoy the warmth & comfort of the fireplace in the social living room. Make your way upstairs to the three large bedrooms, 4 pce bath & convenient laundry room. The master bedroom features an organizer closet & ensuite with custom walk in shower. The unspoiled insulated basement awaits your personal design for future development. Appliance credit is included! Your search is over. Welcome Home!