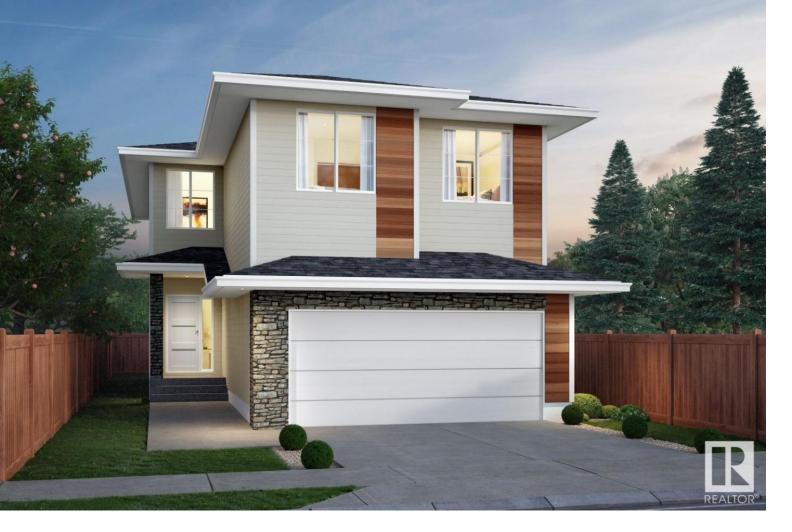

## 34 Tillia Place Spruce Grove AB \$614,998

Welcome to the all new "Newcastle" built by the award-winning builder Pacesetter homes located in the heart of Tonewood and just steps to the walking trails. As you enter the home you are greeted by luxury vinyl plank flooring throughout the great room ( with open to above ceilings) , kitchen, and the breakfast nook. Your large kitchen features tile back splash, an island a flush eating bar, quartz counter tops and an undermount sink. Just off of the kitchen and tucked away by the front entry is a 2 piece powder room and an enclosed den. Upstairs is the primary bedroom retreat with a large walk in closet and a 4-piece en-suite. The second level also include 2 additional bedrooms with a conveniently placed main 4-piece bathroom and a good sized bonus room. This home also has a full walk out basement perfect for future development.