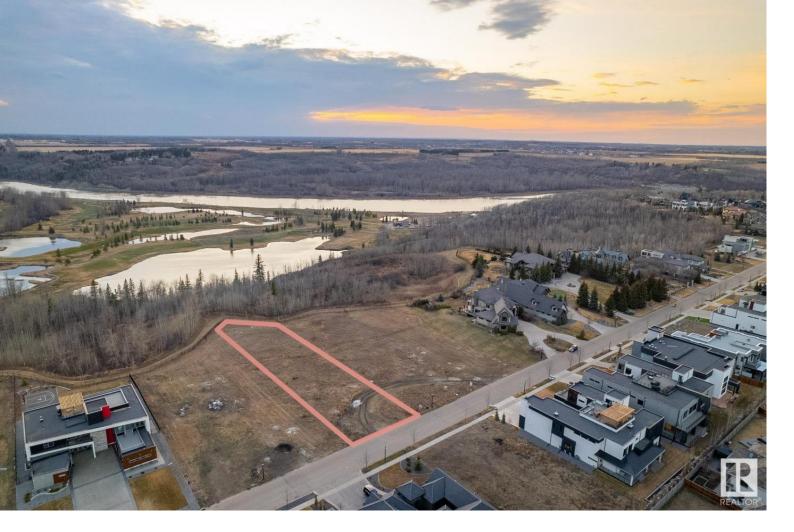

## 34 WINDERMERE Drive Edmonton AB

\$2,199,500

Don't miss an opportunity to own land with one of the best views in the city, located in the highly desirable community of Windermere Ridge Estates. This is your chance to own a beautiful lot, offering stunning views of the Edmonton River Valley and overlooking 2 golf courses. Located on 0.66 acres, this lot is perfect for building your dream home, with ample space for a large residence and backyard oasis. You'll love the privacy and tranquility that this location offers, while still being just minutes away from all the walking trails, easy access to shopping centres, the recreation centre in Upper Windermere, and all the amenities you need. Whether you're looking to build your forever home or invest in one of Edmonton's most sought-after and desirable communities, this lot is a must-see! Quick access to Anthony Henday, Whitemud & QE2 and only 20 minutes to Downtown.