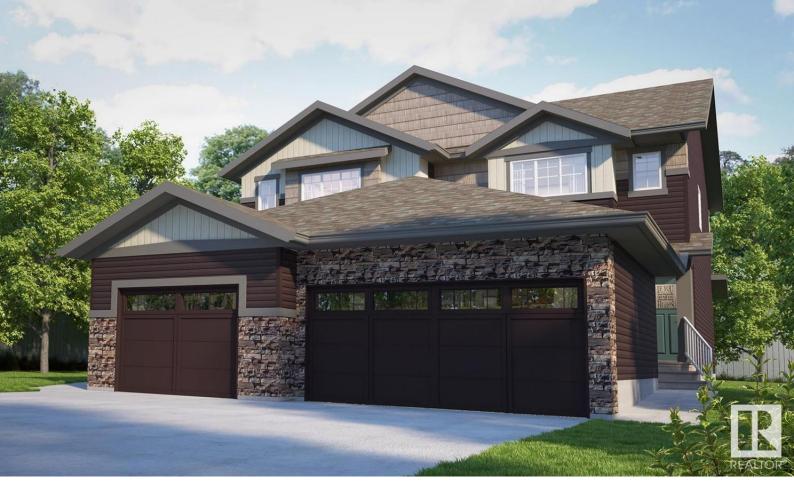

## 3404 169 Street Edmonton AB

Welcome to the community of Saxony Glen where you will discover the Tremblant half duplex built by Lincolnberg Master Builder. The main entrance has large foyer with double closets or enter through the double attached garage on those busy shopping days + deposit your groceries into the walk through pantry. The powder room is also located near the entrances for privacy + a great floor plan. The kitchen has ample cupboard space with quartz counter tops + tile backsplash + flush eating bar + comes with a \$3000 appliance credit. The open concept living + dining room allow for plenty of sunlight. Upstairs you will find the primary with 4 piece ensuite, large walk in closet. Two additional nice sized bedrooms + the main 4 piece bath are located at the other end of the hallway. There is a generous bonus room to separate the second floor. This home has inviting colours throughout. Side entrance for possible suite development, home is under construction and will be ready early 2025.