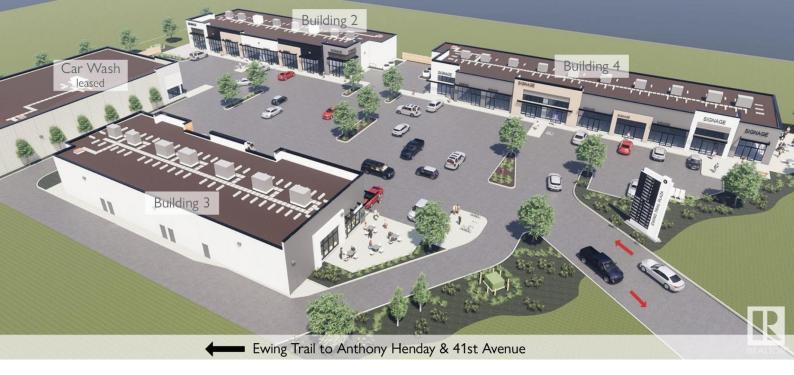

## 3408 Ewing Trail 3408-3462 Edmonton AB

\$(

UNIT SIZES FROM 815 SQUARE FEET DRIVE THRU AND PATIO OPTIONS AVAILALE High exposure, possession ready retail units are available in vibrant, fast growing and young SW Edmonton. This high quality development has clear 18 feet ceiling height, double glass doors and, wider window to enhance visibility. The area is fast developing with Amazon Fulfillment Centre and Edmonton Soccer Dome as latest additions. The Plaza is just at the Ewing Trail and 41 Avenue SW intersection. These arterial roads are seeing upgrades/widening to accommodate increasing traffic flow. The development is in close proximity to diverse, young and, high income neighborhoods of: Orchards, Summerside, Ellerslie and Rutherford. Current zoning (DC2) allows variety of uses such as: Restaurants, Pubs and Bars, Liquor Store, Heath Services, Veterinary Services, Convenience and General Retail stores, Personal Services Shops, Financial and Insurance businesses etc.