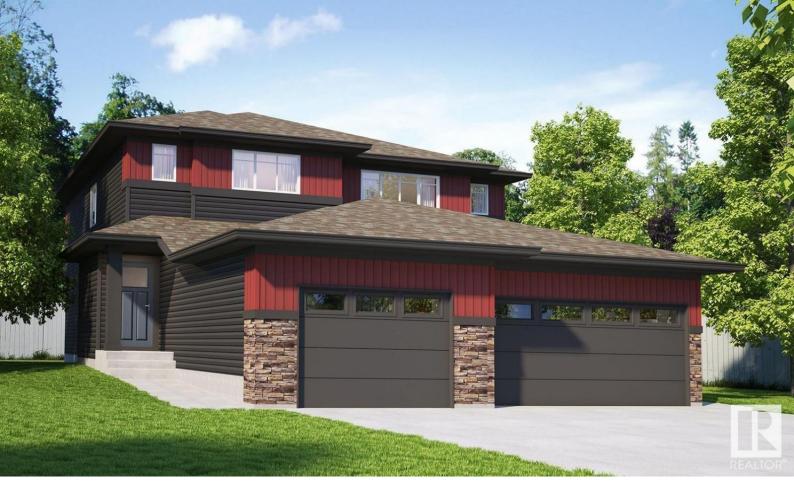

## 3410 169 Street Edmonton AB \$425,000

Welcome to the Yoho - built by Lincolnberg Homes your Builder of Choice for 9 years in a row. Located in the SW community of Saxony Glen in Glenridding Ravines this home offers a bright open concept of the kitchen/dining/living rooms all connected with ample natural sunlight. Quartz countertops, 2 tone kitchen with eat up bar, backsplash, pantry, and LVP flooring on the main with the powder room completing the main floor. Upstairs features the primary bedroom with 4 piece ensuite and large walk-in closet, two additional bedrooms, another 4 piece bath and convenient upstairs laundry. This home includes a \$3,000.00 appliance allowance, full landscaping of the property. Has a separate entrance to add a suite if you wish to turn this into an investment property. \*Photos are of the same plan but interior colours are different.