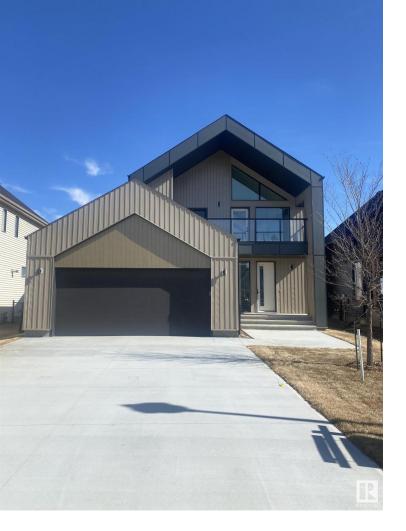

## 3410 Ste. Anne Trail Rural Lac Ste. Anne County AB \$689,000

Welcome to The Canals at Windmill Harbour where you can enjoy the incredible lake lifestyle year round! This gated community is located on the beautiful Lac Ste. Anne, with an open concept kitchen that is spacious and great for entertaining with huge windows taking in the views. The primary bedroom includes a 5pc ensuite with a soaker tub. On the 2nd level you can enjoy an even more spectacular view of the huge lake in the spacious cozy bonus room. Top finishes including quartz counter tops, vinyl plank flooring, open beams, vaulted ceilings and all of the modern touches make this home a perfect balance of luxury & lake retreat. All of this plus the current builder promotion that if you purchase a home at the Canals at Windmill Harbour from now until June 30th you will receive a free landscaping package and a hot tub - a package valued at \$20,000.00 - makes this a home you will want to see. Just a short 30 minute drive from the city and paradise welcomes you!