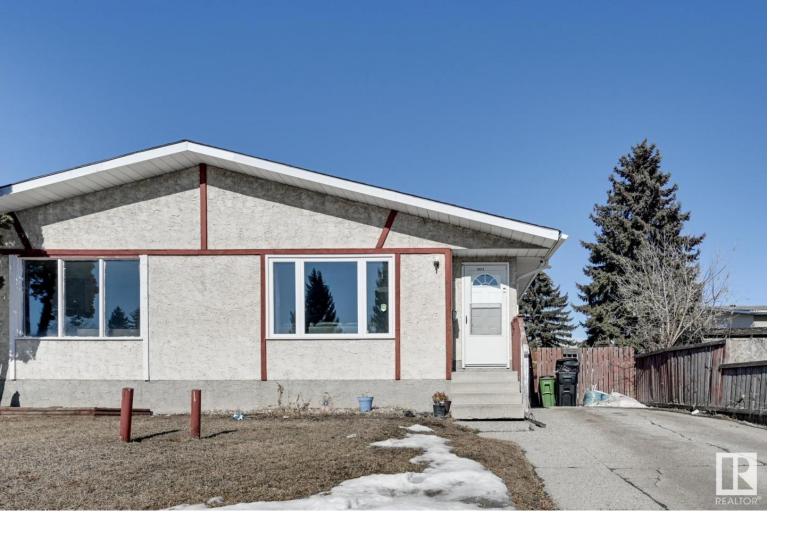

## 3412 135 Avenue Edmonton AB

\$299.900

HALF DUPLEX WITH INLAW SUITE POTENTIAL! Offers elegance, and magnificent living spaces. These are only a few words to describe this BEAUTIFUL, FULLY-RENOVATED HALF DUPLEX! As soon as you enter this home, you'll be WOWED by the STYLISH living area complete. The LARGE WINDOWS provide an ABUNDANCE of NATURAL LIGHT! Kitchen & dining area back onto the living room, & the CUSTOM CABINETS & NEW STAINLESS STEEL APPLIANCES give it that High End Feeling. SPACIOUS Master bedroom with a walkthrough closet leading to your Half Bathroom Ensuite. Two Additional Bedrooms and a Full Bathroom complete the main level. SEPARATE ENTRANCE to the Fully Finished basement, you will find a large, LIVING ROOM with a Fireplace, and LAUNDRY! There is a large, mirrored closet for added storage, 2 ADDITIONAL bedrooms, & 3PC bath - the PERFECT IN-LAW SUITE! Backyard is fenced with a large lot. Upgrades Include: Kitchen, Bathrooms, Windows, Flooring, Furnace, Water Tank. Located close to schools, parks, amenities, public transportation.