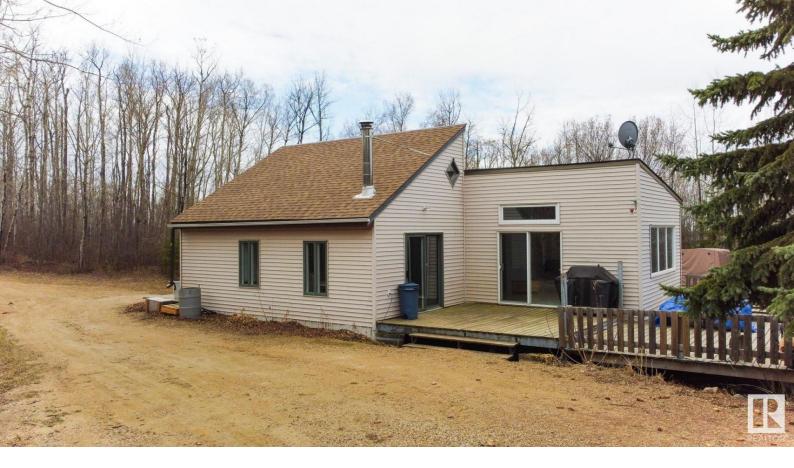

## 60245 RGE RD,164 342 Rural Smoky Lake County AB

Welcome to your idyllic lakeside retreat! This charming 2 bedroom, 1 bath open beam bungalow w/ a loft is tucked away on a quiet street, offering a serene escape amidst mature trees. The interior features a welcoming kitchen & dining room, w/ exposed beams & a woodburning stove adding character & warmth. Natural light floods through the large living room windows, creating a bright & airy ambiance. The loft area provides additional space, perfect for a guest room, home office, or creative studio. Outside you'll find an oversized heated garage w/floor drain, hot & cold water, engine hoist--ideal for car enthusiasts, or anyone in need of a versatile workspace. Gather w/family & friends around the fire pit for cozy evenings under the stars, or enjoy a range of amenities incl boat launches, playgrounds, horseshoe pit. The lake offers fishing/boating, while surrounding trails are perfect for hiking, biking or exploring. Don't miss the opportunity to make this lakeside bungalow on 2.79 acres your own!