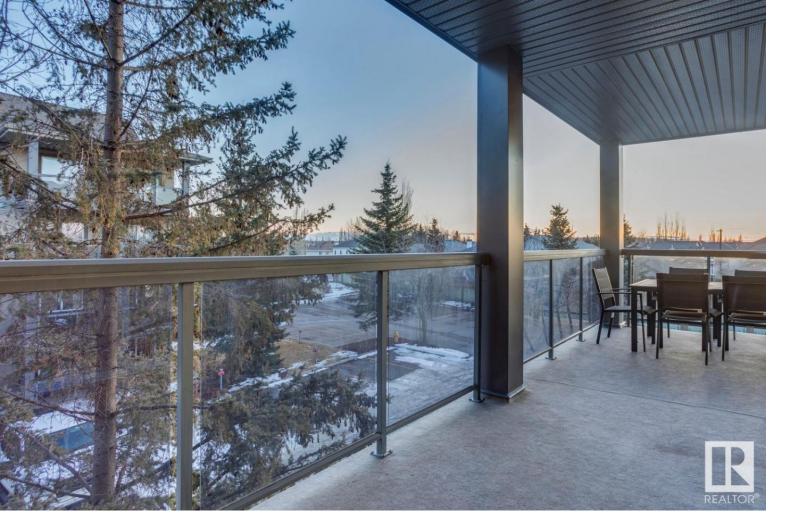

## 279 SUDER GREENS Drive 343 Edmonton AB \$250,000

Welcome to this beautifully appointed corner unit in the desirable Breckenridge Greens community. This spacious suite offers over 1,200 Sq Ft of living space and features a coveted 2 Bedroom + Den floor plan w/ expansive wrap-around balcony. The living room is bright & sunny and a perfect space to entertain, complete w/ a cozy gas fireplace. The kitchen offers an open layout & ample storage. The airy primary bedroom includes a convenient walk-in closet and generously sized 3pc ensuite. Key highlights include an oversized SW facing balcony, perfect for enjoying the stunning Edmonton sunsets. This unit also proudly boasts 2 titled parking stalls (one underground & one outdoor) as well as a storage cage & new carpet (2023). Complete with inclusive condo fees, a fitness room, social room, communal library & guest suite and favourably situated within walking distance of desirable schools, shopping, picturesque trails, and the Lewis Estates golf course, this condo is not to be missed. Welcome home!