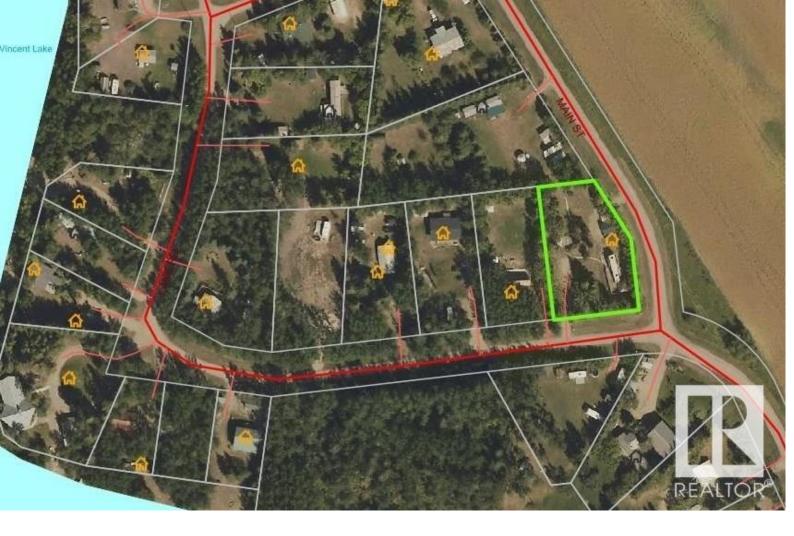

## 344, 59328 Rge Rd 95 Rural St. Paul County AB

\$79 000

Escape to your perfect weekend destination with this incredible property offering year-round, low-maintenance living near St. Paul. The lot itself is a serene oasis, adorned with beautiful trees and expertly landscaped surroundings. It provides a tranquil setting for relaxation and enjoyment, away from the hustle and bustle of city life. Available for purchase with the lot, a 42' fully loaded 2017 Forest River Sanibel fifth wheel. The lot is a captivating outdoor space. Picture yourself unwinding on the deck or entertaining guests in the inviting gazebo, surrounded by nature's beauty. With a 1,500-gallon cistern and an independent pump, you'll have all the essentials for a self-sufficient lifestyle. The upgraded outhouse with its own holding tank adds to the convenience of low-upkeep living. Embrace the tranquility of this treed and landscaped lot, making it the ideal weekend destination for rejuvenation and relaxation. Start envisioning the incredible lifestyle that awaits you at Sunset Bay!