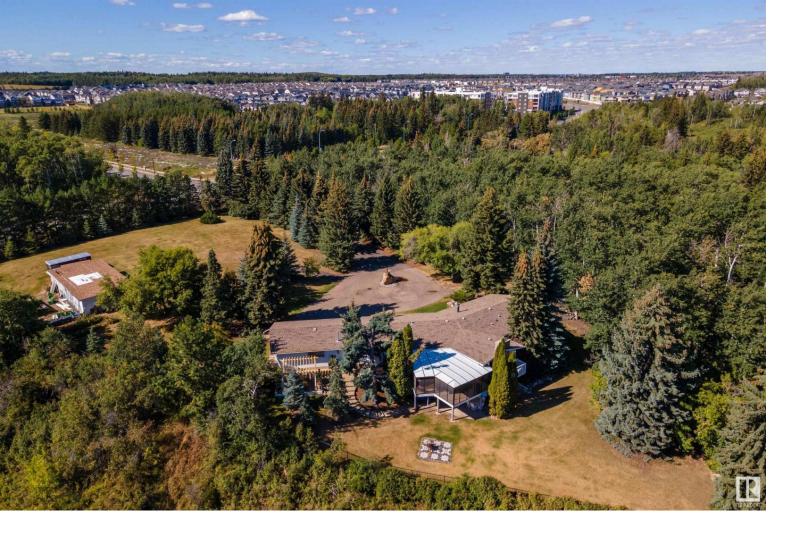

## 3441 199 Street Edmonton AB

\$2,399,000

You won't believe you are in EDMONTON when you enter this AMAZING 2.03 ACRE parcel surrounded by WEDGEWOOD CREEK RAVINE. 1972 BUILT, IT HAS HAD SUBSTANCIAL RENO'S in the past 10 years including VINYL WINDOWS, DOORS, FLOORS, ROOF, FIXTURES & FINISHING! This 2278 SQ FT bungalow provides VIEWS IN EVERY DIRECTION to be enjoyed year round. Unwind in the IMPRESSIVE SUNROOM with BUILT IN BBQ that provides even more space from which to savor the views. HI EFFICIENCY fireplace in the great room, rich engineered HARDWOOD flooring throughout, GRANITE, stainless appliances with a gas range, a lovely DEN & a spacious primary suite with a fireplace in the sitting area, freestanding TUB & CUSTOM SHOWER, double sinks & handy laundry! The basement offers 2 ADDITIONAL BEDROOMS, a full bath & a FAMILYROOM with a FIREPLACE & WALKOUT. GATED with a WINDING DRIVE & FULLY FENCED in BLACK CHAIN LINK, there is open PASTURE & a small BARN for STORAGE or HORSES. EDGEMONT is a DYNAMIC COMMUNITY & the POSSIBLITIES HERE ARE ENDLESS!