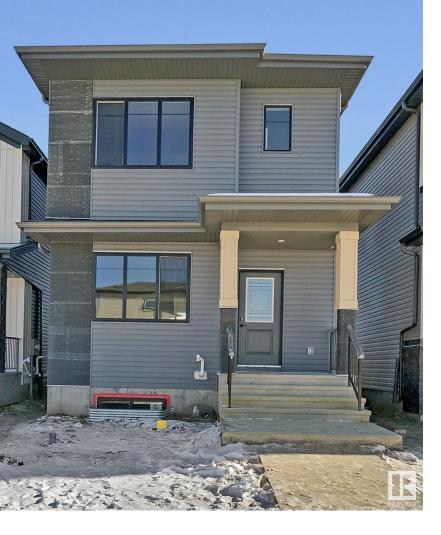

## 348 MUNN Way Leduc AB

\$424,000

Welcome Home! This stunning ART Homes built 2 storey modern and trendy model home with all the bells and whistles you can imagine. The main floor features spacious Living Room with Electric FIREPLACE, Dining Area, upgraded lighting and plumbing throughout, Powder Room, Kitchen with QUARTZ countertops and plenty of beautiful dual-tone cabinets. Upstairs BONUS Room and other 3 Bedrooms including the MASTER with 4pc ENSUITE Bath and W/I Closet, another 3pc Bath, UPSTAIRS LAUNDRY and MDF Shelving throughout. The unfinished basement features a SEPARATE SIDE ENTRANCE with a possibility to build a Legal Suite in future. The home comes with a DETACHED DOUBLE GARAGE and Upgraded exterior elevation comes with stone, premium vinyl siding and front concrete step. Minutes away from all shopping in Southfork Landing, schools, parks, very quick access to HWY 2A and HWY 2, and Edmonton Int. Airport. Great opportunity! More lots available for pre sale & build, contact listing agent for more info. Visit ART Homes Showhome a